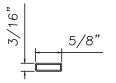

**%" Internal (Alum.)** BL230X5/16 Black only

%" Internal (Alum.)

M3-16X5/8

M36-04

<sup>3</sup>/<sub>4</sub>" Internal (Alum.)