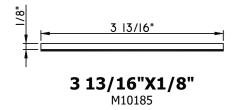

**3/4"X1/16** MAY5950

M22363

Our products are tested to the standards of and certified by some of the foremost organizations in the fenestration industry. SCALE I:2

Unless noted otherwise, all Applied Muntin profiles shown may be used on the interior and exterior sides of the insulated glass.