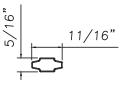

# **1" Internal (Alum.)** 227688

SCALE I:2

Our products are tested to the standards of and certified by some of the foremost organizations in the fenestration industry.

Unless noted otherwise, all Applied Muntin profiles shown may be used on the interior and exterior sides of the insulated glass.