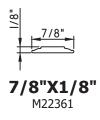

**3/4"X1/16** MAY5950

M22363

Our products are tested to the standards of and certified by some of the foremost organizations in the fenestration industry. SCALE I:2

Unless noted otherwise, all Applied Muntin profiles shown may be used on the interior and exterior sides of the insulated glass.