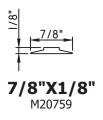

# **1" Internal (Alum.)** 227688

SCALE I:2

Our products are tested to the standards of and certified by some of the foremost organizations in the fenestration industry.

Unless noted otherwise, all Applied Muntin profiles shown may be used on the interior and exterior sides of the insulated glass.