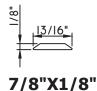

**3/4"X1/16** MAY5950

M22363

Our products are tested to the standards of and certified by some of the foremost organizations in the fenestration industry. SCALE I:2

Unless noted otherwise, all Applied Muntin profiles shown may be used on the interior and exterior sides of the insulated glass.