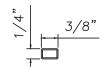

**%" Internal (Alum.)** BL230X5/16 Black only

%" Internal (Alum.)

M3-16X5/8

M36-04

<sup>3</sup>/<sub>4</sub>" Internal (Alum.)