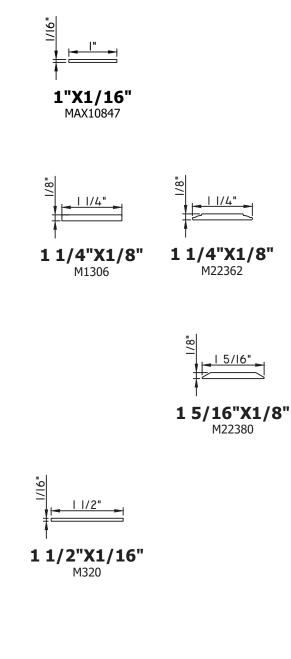

# **1" Internal (Alum.)** 227688

SCALE I:2

Our products are tested to the standards of and certified by some of the foremost organizations in the fenestration industry.

Unless noted otherwise, all Applied Muntin profiles shown may be used on the interior and exterior sides of the insulated glass.