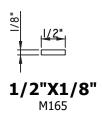

## ALUMINUM MUNTINS (GBG - GRIDS BETWEEN GLASS)

All information seen within this document are considered current. However periodic changes/updates to our products are necessary. Quaker Window Products Inc. reserves the right to change any information without notice.

**%" Internal (Alum.)** BL230X5/16 Black only





%" Internal (Alum.)

M3-16X5/8



M36-04

<sup>3</sup>/<sub>4</sub>" Internal (Alum.)





# **1" Internal (Alum.)** 227688



SCALE I:2

Our products are tested to the standards of and certified by some of the foremost organizations in the fenestration industry.





Unless noted otherwise, all Applied Muntin profiles shown may be used on the interior and exterior sides of the insulated glass.



**3/4"X1/16** MAY5950





M22363







Our products are tested to the standards of and certified by some of the foremost organizations in the fenestration industry. SCALE I:2



Unless noted otherwise, all Applied Muntin profiles shown may be used on the interior and exterior sides of the insulated glass.





**FGIA** 

Our products are tested to the standards of and certified by some of the foremost organizations in the fenestration industry.

www.QuakerCommercialWindows.com

SCALE I:2

1/2024 - V7



Unless noted otherwise, all Applied Muntin profiles shown may be used on the interior and exterior sides of the insulated glass.



CE-764



1/16"

2 1/2

**2 1/2"X1/16"** CE-13435



SCALE I:2







Unless noted otherwise, all Applied Muntin profiles shown may be used on the interior