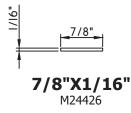

## ALUMINUM MUNTINS (GBG - GRIDS BETWEEN GLASS)

All information seen within this document are considered current. However periodic changes/updates to our products are necessary. Quaker Window Products Inc. reserves the right to change any information without notice.

**%" Internal (Alum.)** BL230X5/16 Black only





%" Internal (Alum.)

M3-16X5/8



M36-04

<sup>3</sup>/<sub>4</sub>" Internal (Alum.)





# **1" Internal (Alum.)** 227688



SCALE I:2

Our products are tested to the standards of and certified by some of the foremost organizations in the fenestration industry.





Unless noted otherwise, all Applied Muntin profiles shown may be used on the interior and exterior sides of the insulated glass.



**3/4"X1/16** MAY5950





M22363







Our products are tested to the standards of and certified by some of the foremost organizations in the fenestration industry. SCALE I:2



Unless noted otherwise, all Applied Muntin profiles shown may be used on the interior and exterior sides of the insulated glass.





**FGIA** 

Our products are tested to the standards of and certified by some of the foremost organizations in the fenestration industry.

www.QuakerCommercialWindows.com

SCALE I:2

1/2024 - V7



Unless noted otherwise, all Applied Muntin profiles shown may be used on the interior and exterior sides of the insulated glass.



CE-764



1/16"

2 1/2

**2 1/2"X1/16"** CE-13435



SCALE I:2







Unless noted otherwise, all Applied Muntin profiles shown may be used on the interior and exterior sides of th