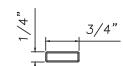

**%" Internal (Alum.)** BL230X5/16 Black only

%" Internal (Alum.)

M3-16X5/8

M36-04

<sup>3</sup>/<sub>4</sub>" Internal (Alum.)