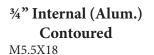

**%" Internal (Alum.)** BL230X5/16 Black only

%" Internal (Alum.)

M3-16X5/8

M36-04

<sup>3</sup>/<sub>4</sub>" Internal (Alum.)