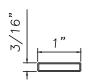

**%" Internal (Alum.)** BL230X5/16 Black only

%" Internal (Alum.)

M3-16X5/8

M36-04

<sup>3</sup>/<sub>4</sub>" Internal (Alum.)